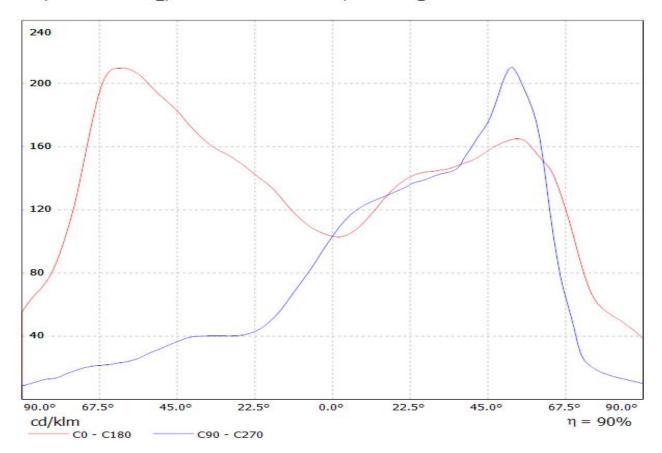

Luminaire: Ledil Oy C12226\_STRADA-FW-MX6 LOR=92% Lamps: 1 x Cree MX6 67Im 250mA

Luminaire: Ledil Oy C12226\_Strada-FW\_N083 C12226\_Strada-FW\_N083 Lamps: 1 x Nichia N083 6chip white

Luminaire: Ledil Oy CA11817\_Strada-SQ-T-DN-XP-G-TAPE CA11817\_Strada-SQ-T-DN-XP-G-TAPE Lamps: 1 x Cree XP-G white