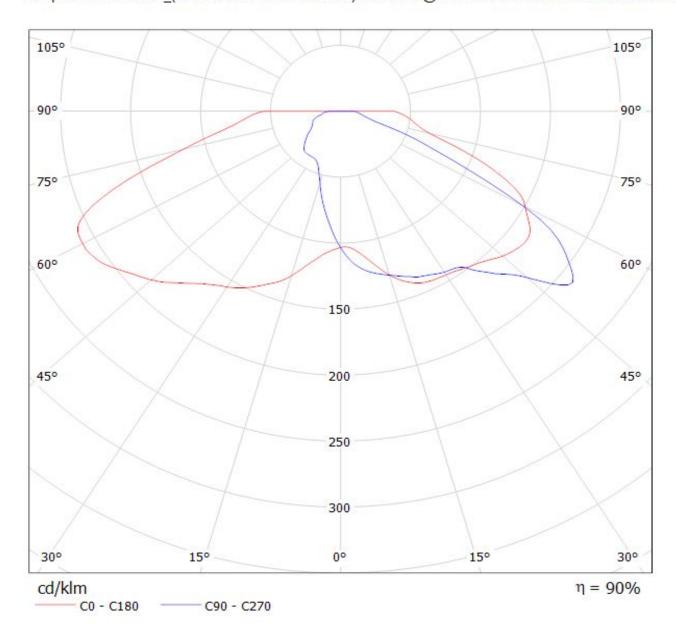

Luminaire: Ledil Oy C12226\_STRADA-FW-MX6 LOR=92% Lamps: 1 x Cree MX6 67Im 250mA

Luminaire: Ledil Oy C12226\_Strada-FW\_N083 C12226\_Strada-FW\_N083 Lamps: 1 x Nichia N083 6chip white

Luminaire: Ledil Oy CA11817\_Strada-SQ-T-DN-XP-G-TAPE CA11817\_Strada-SQ-T-DN-XP-G-TAPE Lamps: 1 x Cree XP-G white

Luminaire: Ledil Oy C12226\_Strada-FW\_N083 C12226\_Strada-FW\_N083 Lamps: 1 x Nichia N083 6chip white

| NOTE: The typical diverged tolerance. The typical tot is half of the peak value. | gence will be change<br>al divergence is the f | d by different color, oull angle measured w | chip size and chip position<br>here the luminous intensity | 1 |
|----------------------------------------------------------------------------------|------------------------------------------------|---------------------------------------------|------------------------------------------------------------|---|
|                                                                                  |                                                |                                             |                                                            |   |
|                                                                                  |                                                |                                             |                                                            |   |
|                                                                                  |                                                |                                             |                                                            |   |
|                                                                                  |                                                |                                             |                                                            |   |
|                                                                                  |                                                |                                             |                                                            |   |
|                                                                                  |                                                |                                             |                                                            |   |
|                                                                                  |                                                |                                             |                                                            |   |