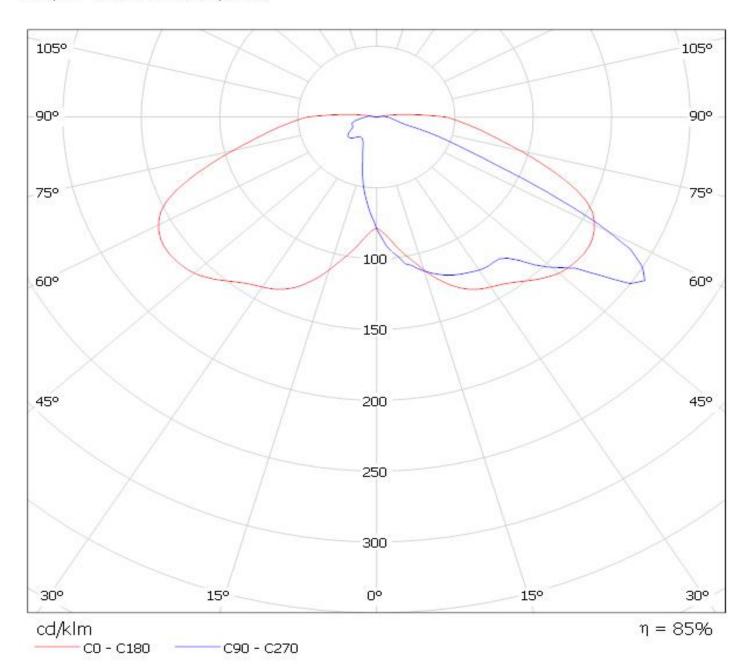

Luminaire: Ledil Oy C12226\_STRADA-FW-MX6 LOR=92% Lamps: 1 x Cree MX6 67Im 250mA

Luminaire: Ledil Oy C12226\_Strada-FW\_N083 C12226\_Strada-FW\_N083 Lamps: 1 x Nichia N083 6chip white

Luminaire: Ledil Oy CA11817\_Strada-SQ-T-DN-XP-G-TAPE CA11817\_Strada-SQ-T-DN-XP-G-TAPE Lamps: 1 x Cree XP-G white

Luminaire: Ledil Oy C12226\_Strada-FW\_N083 C12226\_Strada-FW\_N083 Lamps: 1 x Nichia N083 6chip white

| NOTE: The typical diverged tolerance. The typical tot is half of the peak value. | gence will be change<br>al divergence is the f | d by different color, oull angle measured w | chip size and chip position<br>here the luminous intensity | 1 |
|----------------------------------------------------------------------------------|------------------------------------------------|---------------------------------------------|------------------------------------------------------------|---|
|                                                                                  |                                                |                                             |                                                            |   |
|                                                                                  |                                                |                                             |                                                            |   |
|                                                                                  |                                                |                                             |                                                            |   |
|                                                                                  |                                                |                                             |                                                            |   |
|                                                                                  |                                                |                                             |                                                            |   |
|                                                                                  |                                                |                                             |                                                            |   |
|                                                                                  |                                                |                                             |                                                            |   |