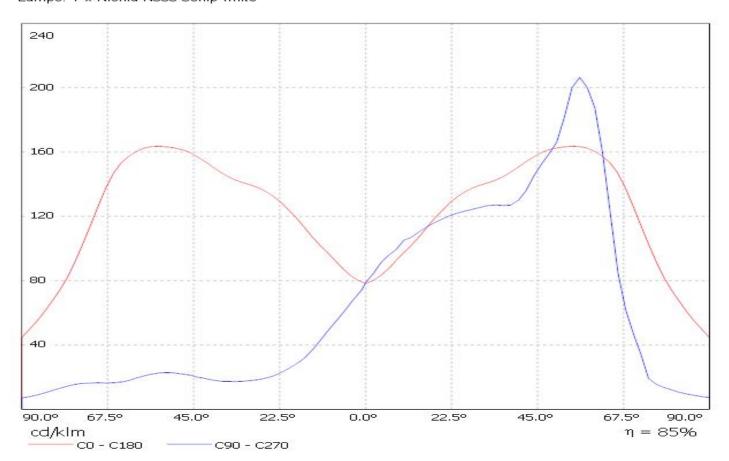

Luminaire: Ledil Oy C12226\_STRADA-FW-MX6 LOR=92% Lamps: 1 x Cree MX6 67Im 250mA

Luminaire: Ledil Oy C12226\_Strada-FW\_N083 C12226\_Strada-FW\_N083 Lamps: 1 x Nichia N083 6chip white

Luminaire: Ledil Oy CA11817\_Strada-SQ-T-DN-XP-G-TAPE CA11817\_Strada-SQ-T-DN-XP-G-TAPE Lamps: 1 x Cree XP-G white

Luminaire: Ledil Oy C12226\_Strada-FW\_N083 C12226\_Strada-FW\_N083 Lamps: 1 x Nichia N083 6chip white

| NOTE: The typical diverged tolerance. The typical tot is half of the peak value. | gence will be change<br>al divergence is the f | d by different color, oull angle measured w | chip size and chip position<br>here the luminous intensity | 1 |
|----------------------------------------------------------------------------------|------------------------------------------------|---------------------------------------------|------------------------------------------------------------|---|
|                                                                                  |                                                |                                             |                                                            |   |
|                                                                                  |                                                |                                             |                                                            |   |
|                                                                                  |                                                |                                             |                                                            |   |
|                                                                                  |                                                |                                             |                                                            |   |
|                                                                                  |                                                |                                             |                                                            |   |
|                                                                                  |                                                |                                             |                                                            |   |
|                                                                                  |                                                |                                             |                                                            |   |