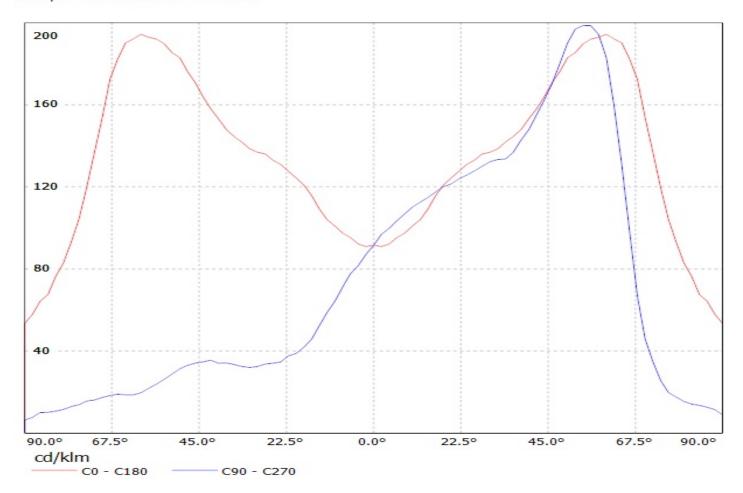

Luminaire: Ledil Oy C12226\_STRADA-FW-MX6 LOR=92% Lamps: 1 x Cree MX6 67Im 250mA

Luminaire: Ledil Oy C12226\_Strada-FW\_N083 C12226\_Strada-FW\_N083 Lamps: 1 x Nichia N083 6chip white

Luminaire: Ledil Oy CA11817\_Strada-SQ-T-DN-XP-G-TAPE CA11817\_Strada-SQ-T-DN-XP-G-TAPE Lamps: 1 x Cree XP-G white

Luminaire: Ledil Oy C12226\_Strada-FW\_N083 C12226\_Strada-FW\_N083 Lamps: 1 x Nichia N083 6chip white

| NOTE: The typical diverged tolerance. The typical tot is half of the peak value. | gence will be change<br>al divergence is the f | d by different color, oull angle measured w | chip size and chip position<br>here the luminous intensity | 1 |
|----------------------------------------------------------------------------------|------------------------------------------------|---------------------------------------------|------------------------------------------------------------|---|
|                                                                                  |                                                |                                             |                                                            |   |
|                                                                                  |                                                |                                             |                                                            |   |
|                                                                                  |                                                |                                             |                                                            |   |
|                                                                                  |                                                |                                             |                                                            |   |
|                                                                                  |                                                |                                             |                                                            |   |
|                                                                                  |                                                |                                             |                                                            |   |
|                                                                                  |                                                |                                             |                                                            |   |