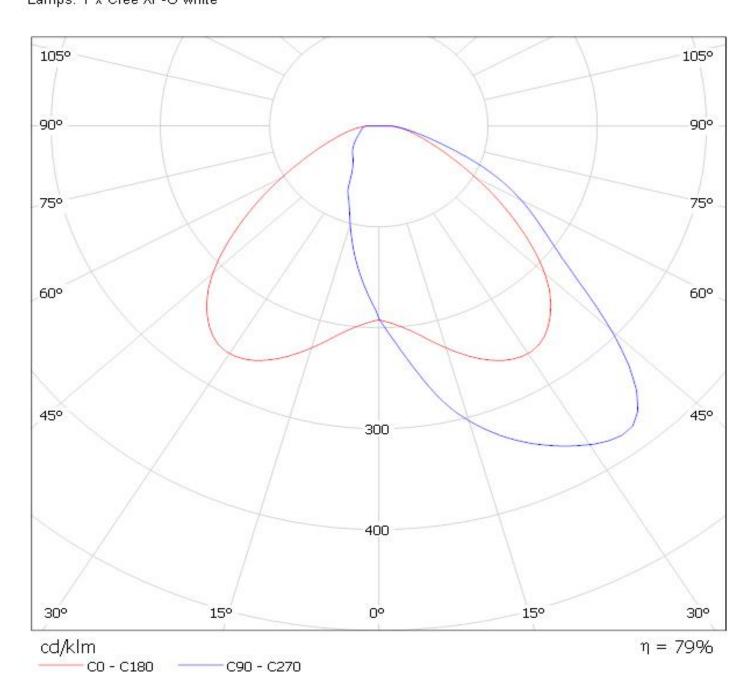

Luminaire: Ledil Oy C12226\_STRADA-FW-MX6 LOR=92% Lamps: 1 x Cree MX6 67Im 250mA

Luminaire: Ledil Oy C12226\_Strada-FW\_N083 C12226\_Strada-FW\_N083 Lamps: 1 x Nichia N083 6chip white

Luminaire: Ledil Oy CA11817\_Strada-SQ-T-DN-XP-G-TAPE CA11817\_Strada-SQ-T-DN-XP-G-TAPE Lamps: 1 x Cree XP-G white