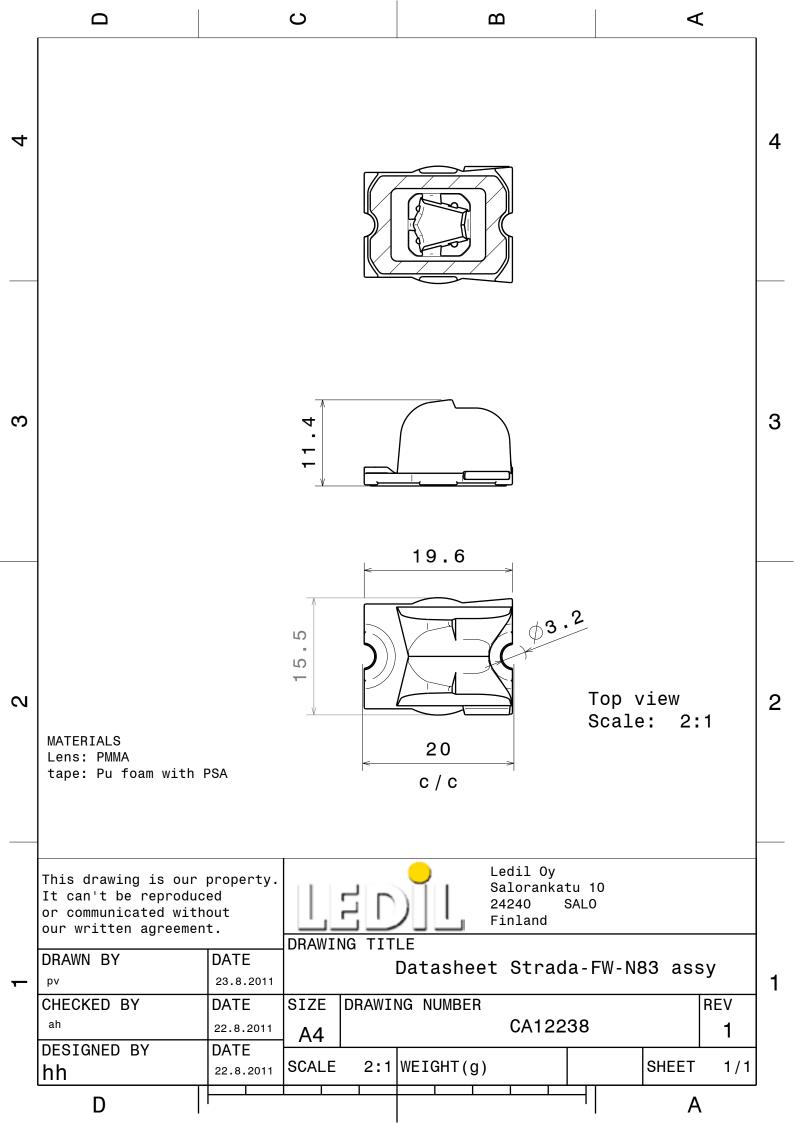

## **DETAILS**

Product Number CA12238\_STRADA-FW

Family Strada

Type Assembly

Color clear

 Diameter
 19,6+15,5 mm

 Height
 11,35 mm

 Style
 rectang

Optic Material Holder Material

Fastening tape, screw, pin
Status production ready

ROHS Comliant Yes

Date Updated 7/03/2014