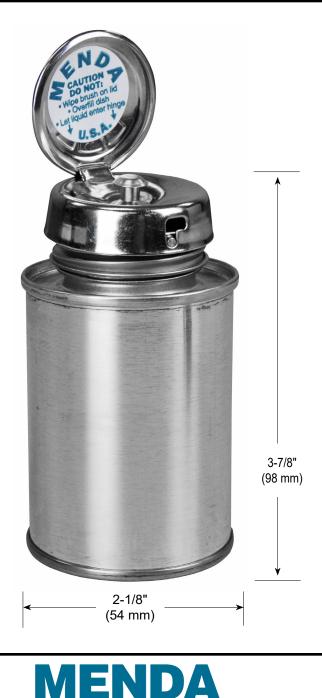

## Features:

- Tin-Plated Steel Can Used when strength and durability are important
- Tin plating allows storage of fluid not compatible with plastic
- One handed operation is perfect for cleaning with swabs and brushes
- Neck size: 1.25" diameter
- Dispenses approximately 0.2cc of liquid with each pump
- Ideal for use with hand sanitizer

**Pump Material** Stainless-Steel

**Locks for Travel** Yes **Neck Size** 1.25"

Lid-Type Cam-lock hinge lid

**Gasket Material LDPE** 

Specifications and procedures subject to change without notice. Unless otherwise noted, tolerance is ±10%.

## **PURE-TAKE, TIN CAN, 4 OZ**

3651 WALNUT AVE., CHINO, CA 91710

PHONE: (909) 627-2453 WEBSITE: MendaPump.com **DRAWING NUMBER** 35255

DATE: October 2016