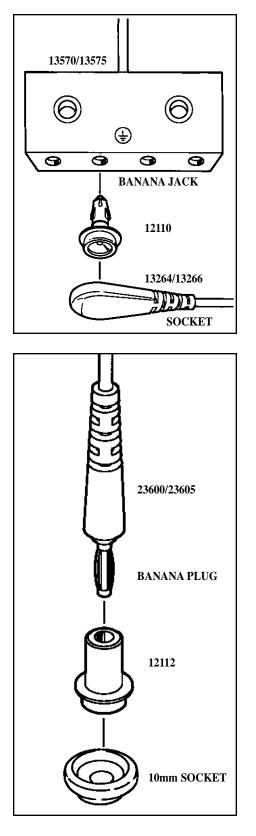

be found in various products and in various configurations depending upon the original manufacturer.

ESD Systems.com has adapters available to adapt ESD Systems.com products to other manufacturer's products. These adapters are illustrated in this Tech Brief.

Because of the possible confusion in measurement of studs and sockets we suggest that you try a sample of these adapters before purchase. ESD Systems.com will supply samples upon request.

- **12140** Adapts a 3/8" (10mm) stud to a 1/8" (4mm) socket
- **12142** Adapts a 1/4" (7mm) stud to a 1/8" (4mm) socket
- 12144 Adapts a 3/8" (10mm) socket to a 1/8" (4mm) stud
- **12146** Adapts a 1/4" (7mm) socket to a 1/8" (4mm) stud
- **12148** Adapts a 1/4" (7mm) socket to a 1/8" (4mm) socket





### Adapters for Workstation Mat Grounding





#### Limited Warranty

ESD Systems.com expressly warrants that for a period of one (1) year from the date of purchase, ESD Systems.com adapters will be free of defects in material (parts) and workmanship (labor). Within the warranty period, a unit will be tested, repaired or replaced at our option, free of charge. Call Customer Service at 508-485-7390 for a Return Material Authorization (RMA) and proper shipping instructions and address. You should include a copy of your original packing slip, invoice, or other proof of purchase date. Any unit under warranty should be shipped prepaid to the ESD Systems.com factory. Warranty repairs will take approximately two weeks.

#### Warranty Exclusions

THE FOREGOING EXPRESS WARRANTY IS MADE IN LIEU OF ALL OTHER PRODUCT WARRANTIES, EXPRESSED AND