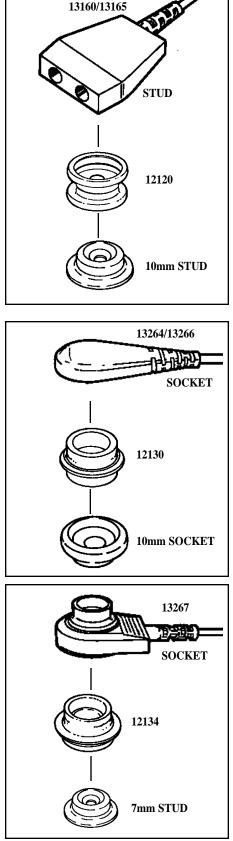

e found in various products and in various configurations depending upon the original manufacturer.

ESD Systems.com has adapters available to adapt ESD Systems.com products to other manufacturer's products. These adapters are illustrated in this Tech Brief.

Because of the possible confusion in measurement of studs and sockets we suggest that you try a sample of these adapters before purchase. ESD Systems.com will supply samples upon request.

- **12140** Adapts a 3/8" (10mm) stud to a 1/8" (4mm) socket
- **12142** Adapts a 1/4" (7mm) stud to a 1/8" (4mm) socket
- 12144 Adapts a 3/8" (10mm) socket to a 1/8" (4mm) stud
- **12146** Adapts a 1/4" (7mm) socket to a 1/8" (4mm) stud
- **12148** Adapts a 1/4" (7mm) socket to a 1/8" (4mm) socket





### Adapters for Workstation Mat Grounding





#### Limited Warranty

ESD Systems.com expressly warrants that for a period of one (1) year from the date of purchase, ESD Systems.com adapters will be free of defects in material (parts) and workmanship (labor). Within the warranty period, a unit will be tested, repaired or replaced at our option, free of charge. Call Customer Service at 508-485-7390 for a Return Material Authorization (RMA) and proper shipping instructions and address. You should include a copy of your original packing slip, invoice, or other proof of purchase date. Any unit under warranty should be shipped prepaid to the ESD Systems.com factory. Warranty repairs will take approximately two weeks.

#### Warranty Exclusions

THE FOREGOING EXPRESS WARRANTY IS MADE IN LIEU OF ALL OTHER PRODUCT WARRANTIES, EXPRESSED AND IM