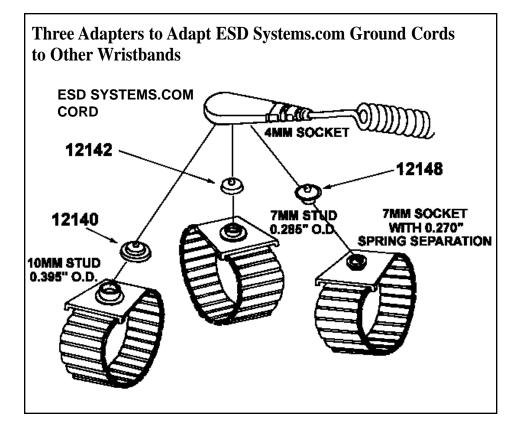

## **Adapters for Snaps Used as Electrical Connectors For Grounding ESD Protective Workstations**

Adapters for Various Brands of Wristbands and Ground Cords

There are three connector systems commonly used for ESD protective grounding. These are the 4mm (1/8"), 7mm (1/4") and 10mm (3/8") snap. These are available in both male (stud) and female (socket) snaps.

No standard exists for connectors for ESD protective grounding. The most commonly used snaps may be found in various products and in various configurations depending upon the original manufacturer.

ESD Systems.com has adapters available to adapt ESD Systems.com products to other manufacturer's products. These adapters are illustrated in this Tech Brief.

Because of the possible confusion in measurement of studs and sockets we suggest that you try a sample of these adapters before purchase. ESD Systems.com will supply samples upon request.

- **12140** Adapts a 3/8" (10mm) stud to a 1/8" (4mm) socket
- **12142** Adapts a 1/4" (7mm) stud to a 1/8" (4mm) socket
- 12144 Adapts a 3/8" (10mm) socket to a 1/8" (4mm) stud
- **12146** Adapts a 1/4" (7mm) socket to a 1/8" (4mm) stud
- **12148** Adapts a 1/4" (7mm) socket to a 1/8" (4mm) socket