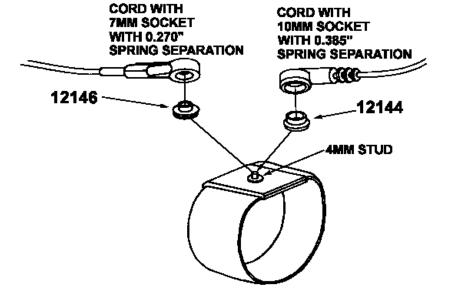

Because of the possible confusion in measurement of studs and sockets we suggest that you try a sample of these adapters before purchase. ESD Systems.com will supply samples upon request.

- **12140** Adapts a 3/8" (10mm) stud to a 1/8" (4mm) socket
- **12142** Adapts a 1/4" (7mm) stud to a 1/8" (4mm) socket
- 12144 Adapts a 3/8" (10mm) socket to a 1/8" (4mm) stud
- **12146** Adapts a 1/4" (7mm) socket to a 1/8" (4mm) stud
- **12148** Adapts a 1/4" (7mm) socket to a 1/8" (4mm) socket